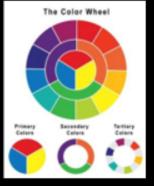

#### What is Colour Theory..?

...colours are organized on a colour wheel and grouped into 3 categories: primary colours, secondary colours and tertiary colours

#CrucialKnowledge