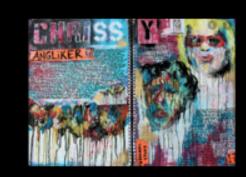

#### What is Collage...?

... The use of paper/card to add texture to a piece of art work in small pieces

#CrucialKnowledge