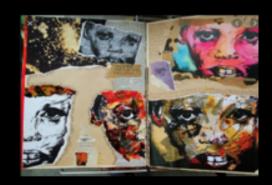

#### What is an Artist Study ....?

...the breakdown of the artistic elements in an artwork to discover how it portrays meaning

#CrucialKnowledge