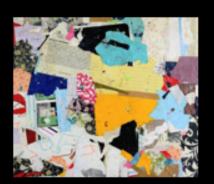

#### What is Collage...?

... The use of paper/card to add texture to a piece of art work in small pieces

#CrucialKnowledge