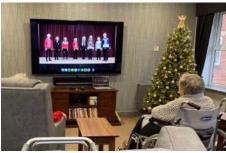

The RMS leaders and Choir recorded some festive song for Rowan Court Care Home. The elderly thoroughly enjoyed their show.

**RMS Leaders** 

Sam Foster Brianna Hartle Jessica Heinsohn Sadie Huxley **Keelan Jones** Erin Mountford Sarah Watt Aafreen Ahmed Sonia Ahmed Phoebe O'Donnell Poppy Pearson Selina Pearson Tia Pilkington Lois Walklett Freya Wilkinson

Community Day has been amazing! We were lucky enough to help out at the Salvation Army and the RMS Leaders did an absolutely fantastic job. They helped with the food bank, made up food parcels, sorted gifts, set up for the Christmas meal, served the meal and then cleared up afterwards. The wonderful Julie from the Salvation Army said the pupils were a credit to the school. It was fantastic to help our local community and meet some lovely people. Well done RMS leaders, you did us proud today- Miss Owen