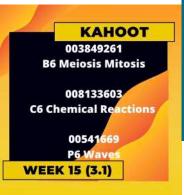

In foxes, as in most species, the species variation is caused by a **mixture** of **genetic** and environmental **factors**.

4<sup>th</sup> World Braille Day

Don't forget to

check you emails and Teams daily to

complete your homework quizzes!

Have an idea, event or news that you want to share in next week's edition please email Miss Edwards kedwards@ccsc.staffs.sch.uk