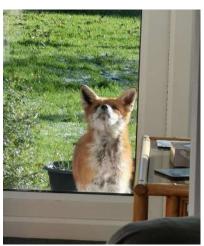

### WHO'S WATCHING WHO?

For some months Mr. Freakley and his wife have been filming and as winter came, supplementary feeding a pair of foxes that visit their garden at night. They are filmed at night using a motion activated camera (trail cam) which can be moved around the garden and records in low-light conditions. More recently the female (vixen) has been glimpsed occasionally during the day but recently she came to "watch" them. In time it's hoped that she may bring some cubs with her.

The **red fox** (*Vulpes Vulpes*) is the largest of the true foxes and one of the most widely distributed members of the order Carnivora, being present across the entire Northern Hemisphere plus parts of North Africa. In the UK the population of urban foxes is now much larger than previously thought although the precise reasons are unclear. Research published last year has found that urban foxes have shorter and wider muzzles relative to rural foxes, smaller braincases and smaller size differences between male and female.

When animals of the same species are different in some way this is called **variation**. Variation can be **genetic** and can be caused by differences in **genes** that are **inherited**. Variation can also be **environmental**, which means that it is as the result of the conditions in which an organism **lives**.

In foxes, as in most species, the species variation is caused by a **mixture** of **genetic** and environmental **factors**.

4<sup>th</sup> World Braille Day

Don't forget to

check you emails and Teams daily to