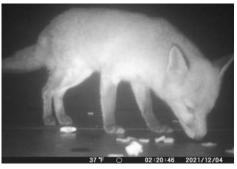

### WHO'S WATCHING WHO?

For some months Mr. Freakley and his wife have been filming and as winter came, supplementary feeding a pair of foxes that visit their garden at night. They are filmed at night using a motion activated camera (trail cam) which can be moved around the garden and records in low-light conditions. More recently the female (vixen) has been glimpsed occasionally during the day but recently she came to "watch" them. In time it's hoped that she may bring some cubs with her.

The **red fox** (*Vulpes Vulpes*) is the largest of the true foxes and one of the most widely distributed members of the order Carnivora, being present across the entire Northern Hemisphere plus parts of North Africa. In the UK the population of urban foxes is now much larger than previously thought although the precise reasons are unclear. Research published last year has found that urban foxes have shorter and wider muzzles relative to rural foxes, smaller braincases and smaller size differences between male and female.